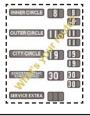

WRB-333 BCT East: 14 Tile Cross Estate; 37; 56 Castle Bromwich; 58

Sheldon; Special.

WRB-334 BCT West 3; 10 Quinton Rd West; 12; 20 Weoley Castle; City.

WRB-335 BCT Circular / Cross city: 8 Inner Circle; 11 Outer circle; 19 City Circle; 30 Kingstanding; Service Extra.

WRB-355 BCT Circular / Cross city: 8 Inner Circle; 11 Outer Circle; 19 City Circle; 29 Highfield Road; City.

WRB-356 BCT Pair NOT SECONDS. Routes 12 and 60 only.