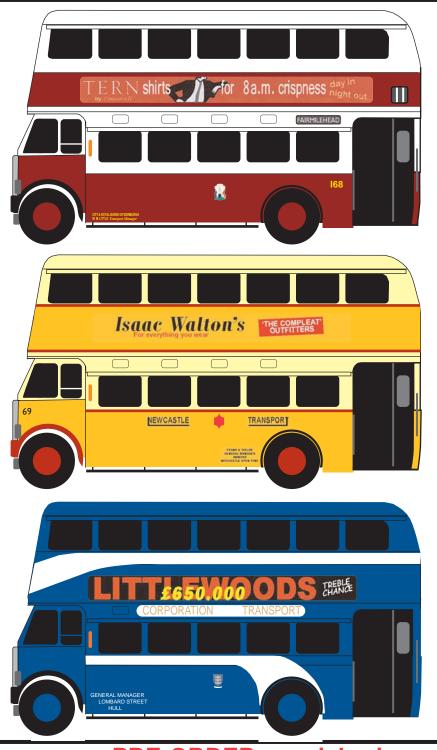

## NEW DAIMLERS from FORWARD MODELS

**EDE-11 Edinburgh** GSF 999 on route 11 to FAIRMILEHEAD via PRINCES ST with Tern Shirts and Drinkapintamilkaday ads

**EDN-12 Newcastle** KVK 969 on route 2 to WALKER via with Tizer and Isaac Walton advertisements

**EDH-13 Hull** KVK 971 on route 50 via MARKET PLACE. Hull Brewery and Littlewoods adverts

**EDB14 Birmingham** GOE 571 on route 12 to HARBORNE and BARTLEY GREEN with Schweppes and Black & White

**EDB-15 Birmingham** HOV 809 Route 60 via COVENTRY ROAD Bull Ring and Smarts sausages